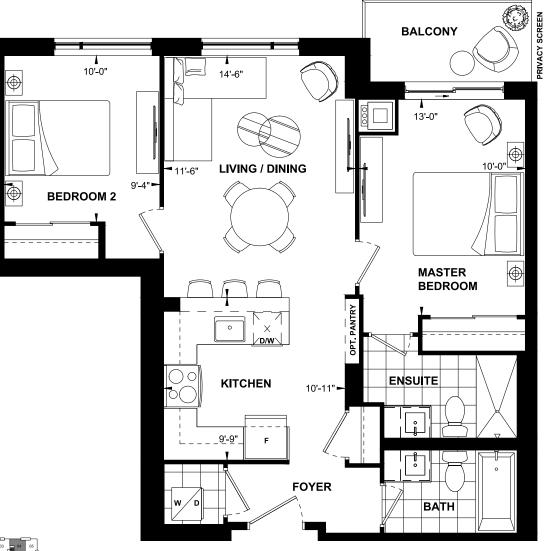

LEVELS 3-7

CASA

All renderings are attarts concept. Furthure is for illustration purposes only. Otientation of Unit may be reversed and purchaser agrees to accept same. Construction of dwelling may not be exactly as shown. All details, dimensions, treatments, specifications and features shown may be charged by the Verdoc, the Municipality, the Diveology or other Verdoc's architect, in their sole and undetexed discontent any time without notice. Actual uzable floor space may vary from the stated floor area. Due to its needfloors and engineering or structural regiments, suite dimensions may vary. Features identified as "Opional" "Org" are an additional cost and may not be available based on the stage of construction. The location of fhustes such as electrical panels, bottwart tranks, or funces may charge due to the conditions or engineering requirements. Mechanical wall encreachments, builheads on borout may be required into finitual construction. The location of fhustes such as electrical panels, betwart tranks, or funces may charge due to the conditions or engineering requirements. Mechanical wall encreachments, builheads on borout may be required into finitual construction.